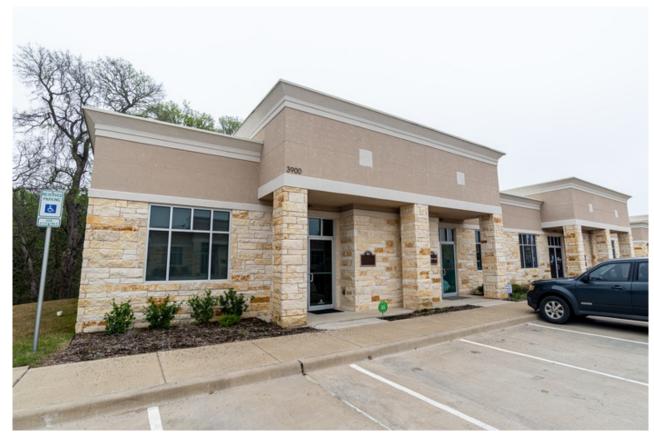

#### **CUSTER CREEK PROFESSIONAL CENTER**

OFFICE FOR LEASE AT CUSTER AND STONEBRIDGE

Located in the 3900 Stonebriar Business Park at the corner of Eldorado and Stonebridge in McKinney, TX., this fully built-out office condo includes 4 individual offices, a reception area, 1 restroom and kitchen. The property can be accessed from both Stonebridge Dr. and Custer Rd. and is in close proximity to dozens of restaurants and several large residential developments.