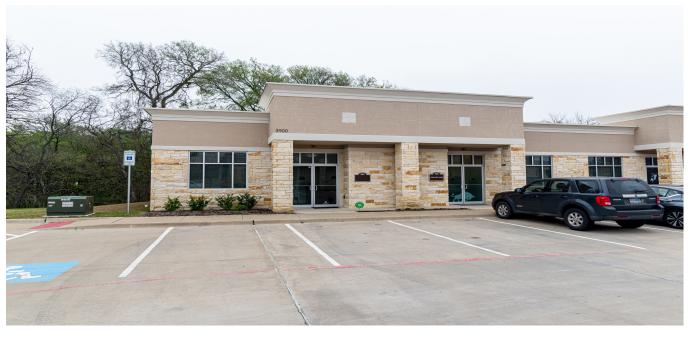

#### **CUSTER CREEK PROFESSIONAL CENTER**

OFFICE FOR LEASE AT CUSTER AND STONEBRIDGE

Located in the 3900 Stonebriar Business Park at the corner of Eldorado and Stonebridge in McKinney, TX., this fully built-out office condo includes 4 individual offices, a reception area, 1 restroom and kitchen. The property can be accessed from both Stonebridge Dr. and Custer Rd. and is in close proximity to dozens of restaurants and several large residential developments.